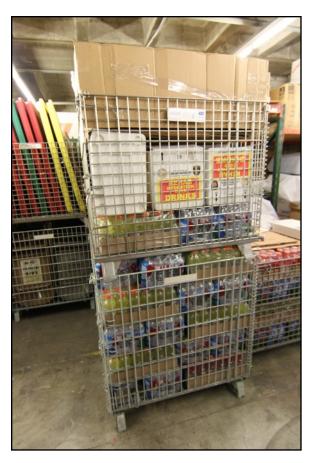

In addition to the hydration fluids the pallet also carries one - 100 quart cooler for ice, an ice scoop, five styrofoam disposable coolers, two each of cardboard trash and banker boxes, and a roll of trash bags. These supplies are used to make disposable drop boxes that can be left behind at the scene of a major emergency.