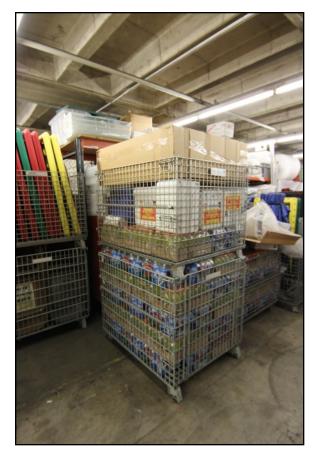

## MAJOR EMERGENCY HYDRATION PALLET

For Major Emergency Incidents, this two-piece Hydration Pallet can be loaded on Support Utility 3 Stake Bed Truck or off-loaded into Support Utility 4 Plug Buggy. The hydration pallets have 1152 bottles of water and 576 bottles of Gatorade for a TOTAL of 1728 drinks available on the pallet.

| UPPER PALLET BASKET                                       |        |     |     |
|-----------------------------------------------------------|--------|-----|-----|
| ITEM                                                      | PKG    | QTY |     |
| BAG. TRASH. 55 GALLON                                     | 100 RL | 1   |     |
| BOX. BANKER. LETTER SIZE. CARDBOARD. DISPOSABLE. ID REHAB | EA     | 2   |     |
| BOX. TRASH. CARDBOARD. DISPOSABLE. ID REHAB               | EA     | 2   |     |
| COOLER, 100 QT. LOAD WITH ICE AT DISPATCH                 | EA     | 1   |     |
| COOLER, DISPOSABLE. STYROFOAM. ASSORTED SIZE. ID REHAB    | EA     | 5   |     |
| GATORADE, 20 OZ BOTTLE                                    | CS/24  | 4   | 96  |
| SCOOP. ICE. PLASTIC                                       | EA     | 1   |     |
| TAPE, DUCT. 2"                                            | RL     | 1   |     |
| WATER , BOTTLE                                            | CS/24  | 8   | 192 |

## HYDRATION PALLET. MAJOR EMERGENCY

| LOWER PALLET BASKET    |       |     |     |
|------------------------|-------|-----|-----|
| ITEM                   | PKG   | QTY |     |
| GATORADE, 20 OZ BOTTLE | CS/24 | 20  | 480 |
| WATER , BOTTLE         | CS/24 | 40  | 960 |